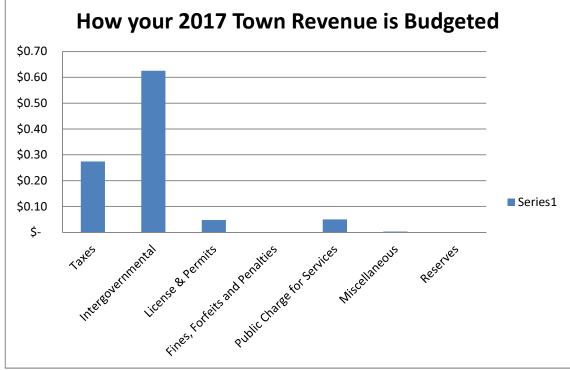

| Category                      | % of Total | Amount Budgeted  |
|-------------------------------|------------|------------------|
| Taxes                         | \$<br>0.27 | \$<br>253,773.00 |
| Intergovernmental             | \$<br>0.63 | \$<br>578,524.00 |
| License & Permits             | \$<br>0.05 | \$<br>44,115.00  |
| Fines, Forfeits and Penalties | \$<br>0.00 | \$<br>500.00     |
| Public Charge for Services    | \$<br>0.05 | \$<br>46,100.00  |
| Miscellaneous                 | \$<br>0.00 | \$<br>2,400.00   |
| Reserves                      | \$<br>-    | \$<br>-          |
|                               |            | \$<br>925,412.00 |