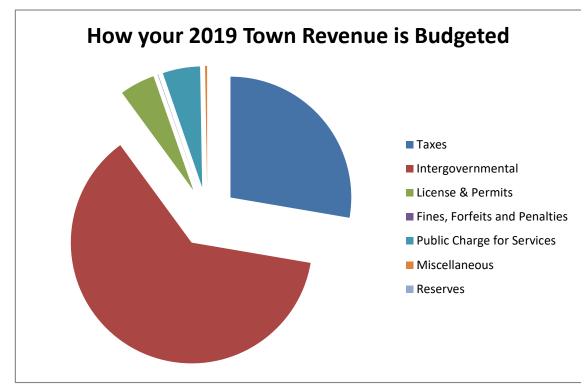

| Category                      | % of Total | Amount Budgeted  |
|-------------------------------|------------|------------------|
| Taxes                         | \$<br>0.28 | \$<br>263,470.00 |
| Intergovernmental             | \$<br>0.62 | \$<br>592,336.28 |
| License & Permits             | \$<br>0.05 | \$<br>44,850.00  |
| Fines, Forfeits and Penalties | \$<br>0.00 | \$<br>500.00     |
| Public Charge for Services    | \$<br>0.05 | \$<br>47,800.00  |
| Miscellaneous                 | \$<br>0.00 | \$<br>2,625.00   |
| Reserves                      | \$<br>-    | \$<br>-          |
|                               |            | \$<br>951,581.28 |