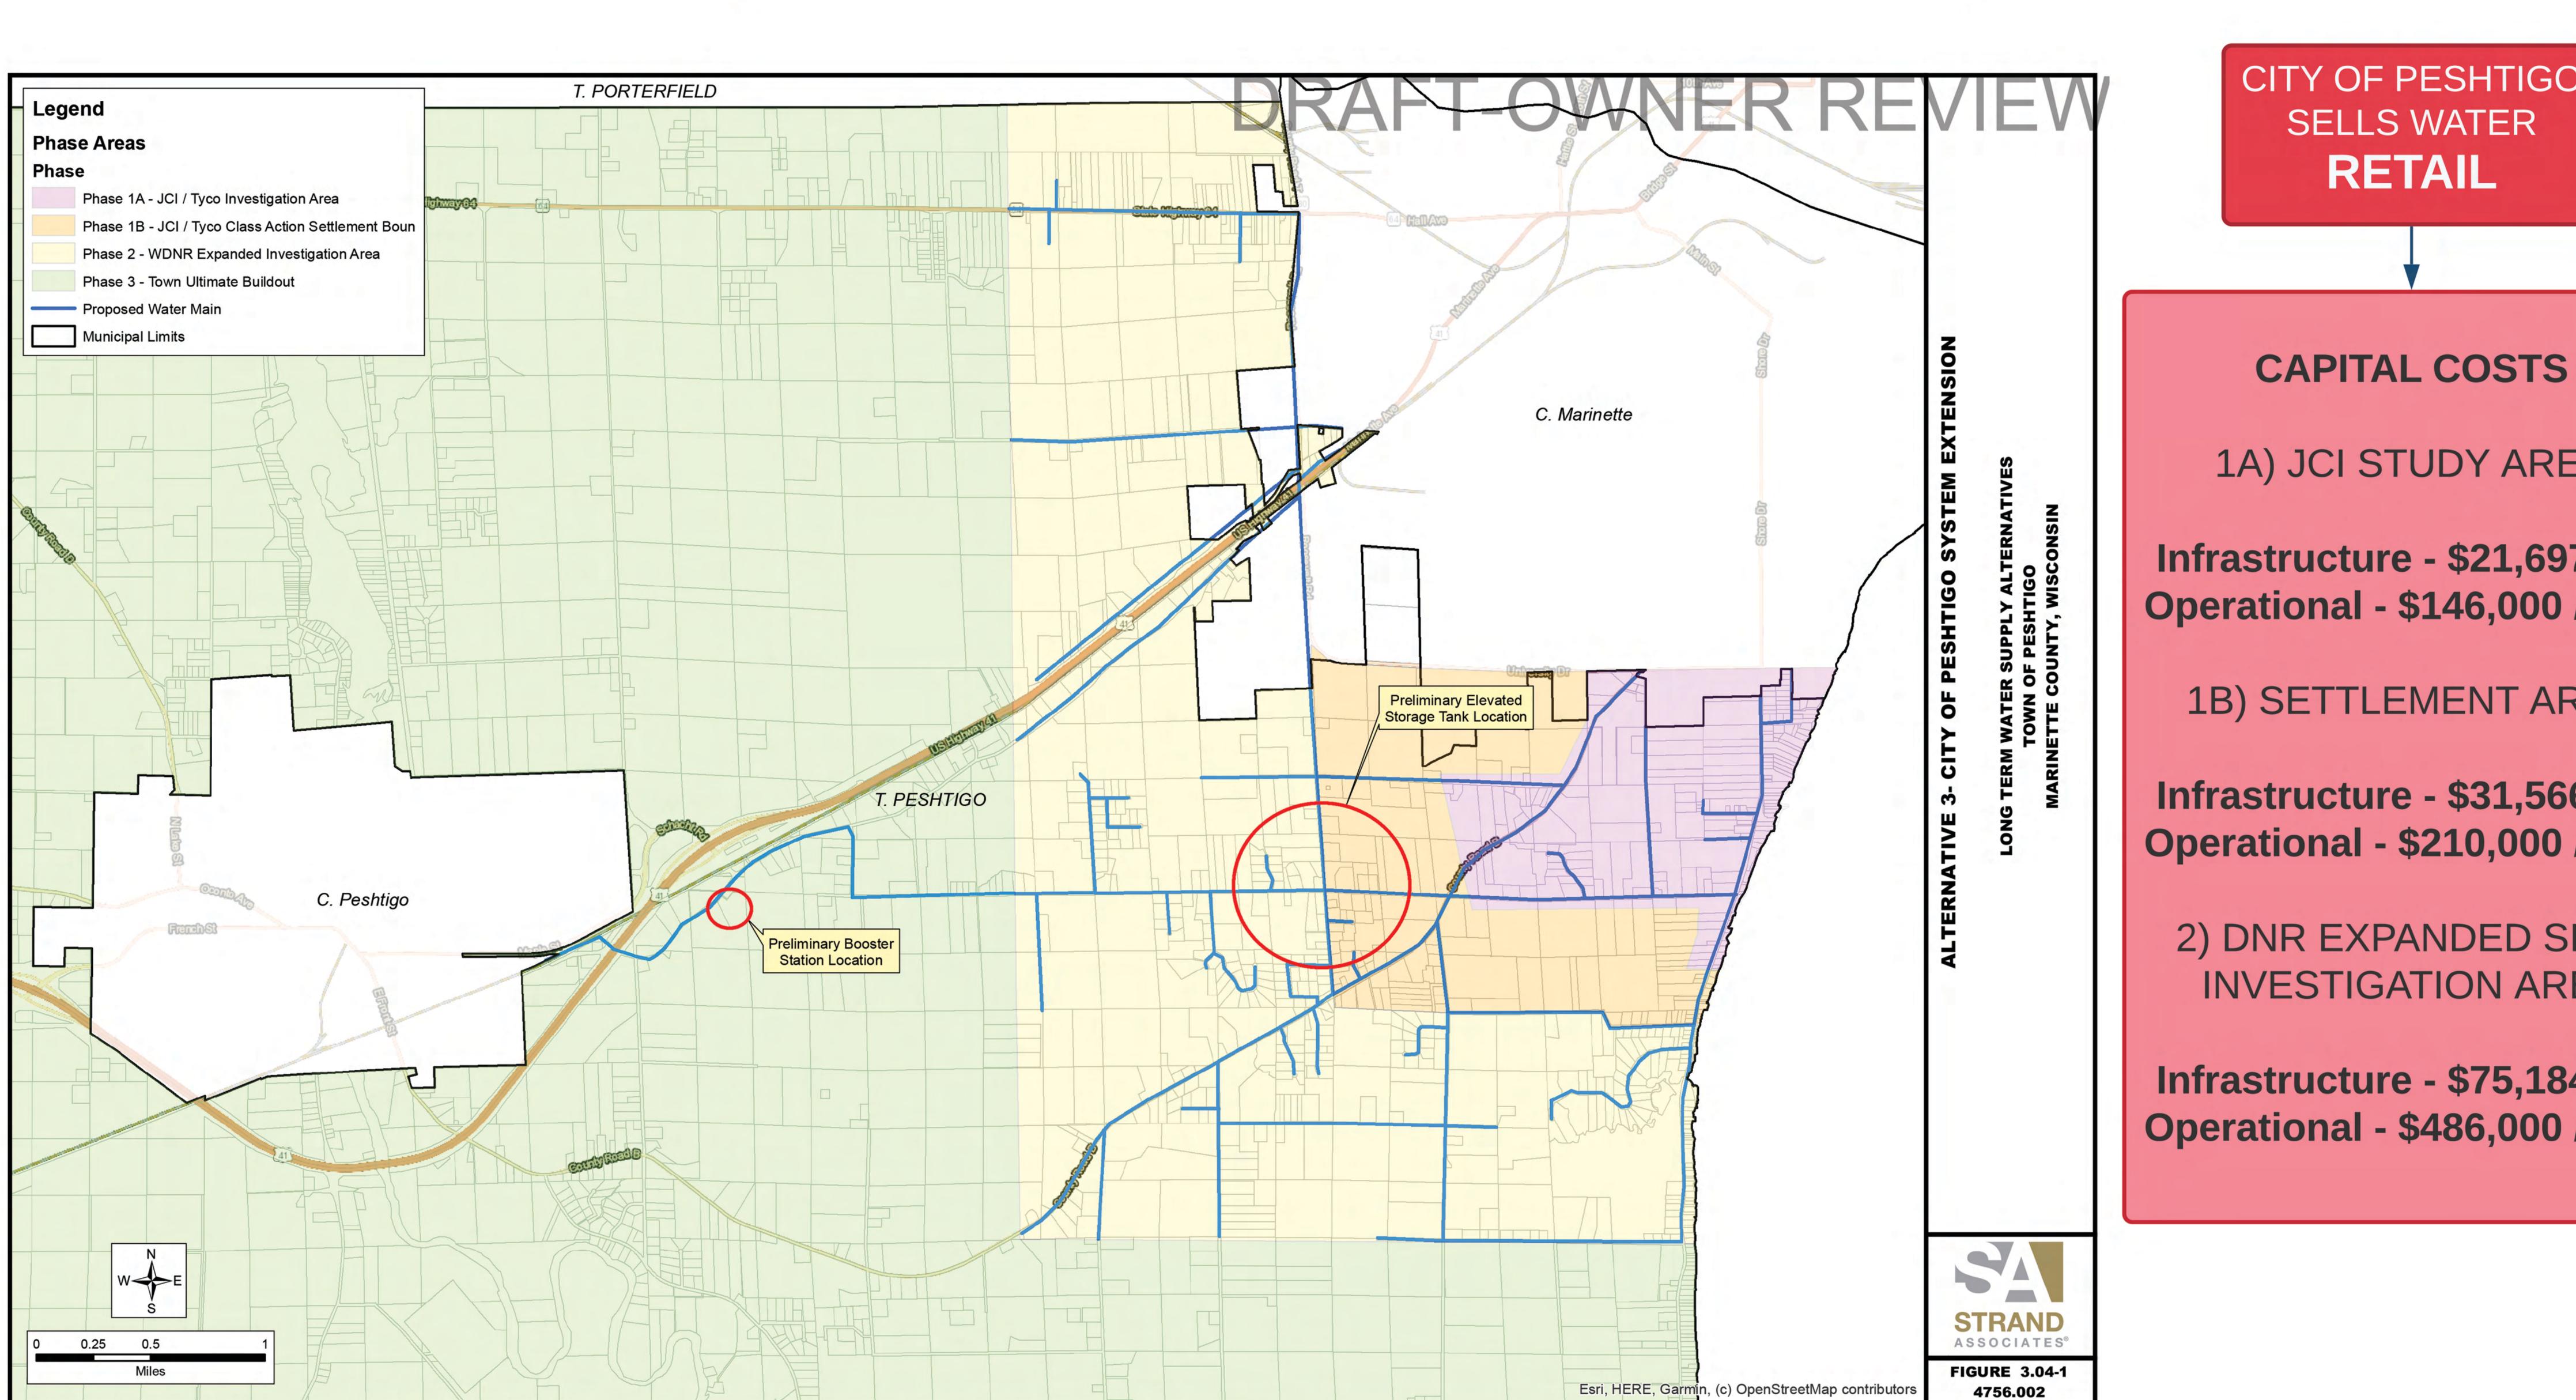

## MUNICIPAL RETAIL DRAWINGS AND COSTS

Time: 8:40:44 AM

Date: 12/31/2021

User: jasoni

Path: \\strand.com\projects\MAD\4700--4799\4756\002\Drawings\GIS\Report Figures\Fig 3.04-1 Alternative 3 11x17.mxd

CITY OF PESHTIGO

1A) JCI STUDY AREA

Infrastructure - \$21,697,000 Operational - \$146,000 / Year

1B) SETTLEMENT AREA

Infrastructure - \$31,566,000 Operational - \$210,000 / Year

2) DNR EXPANDED SITE INVESTIGATION AREA

Infrastructure - \$75,184,000 Operational - \$486,000 / Year