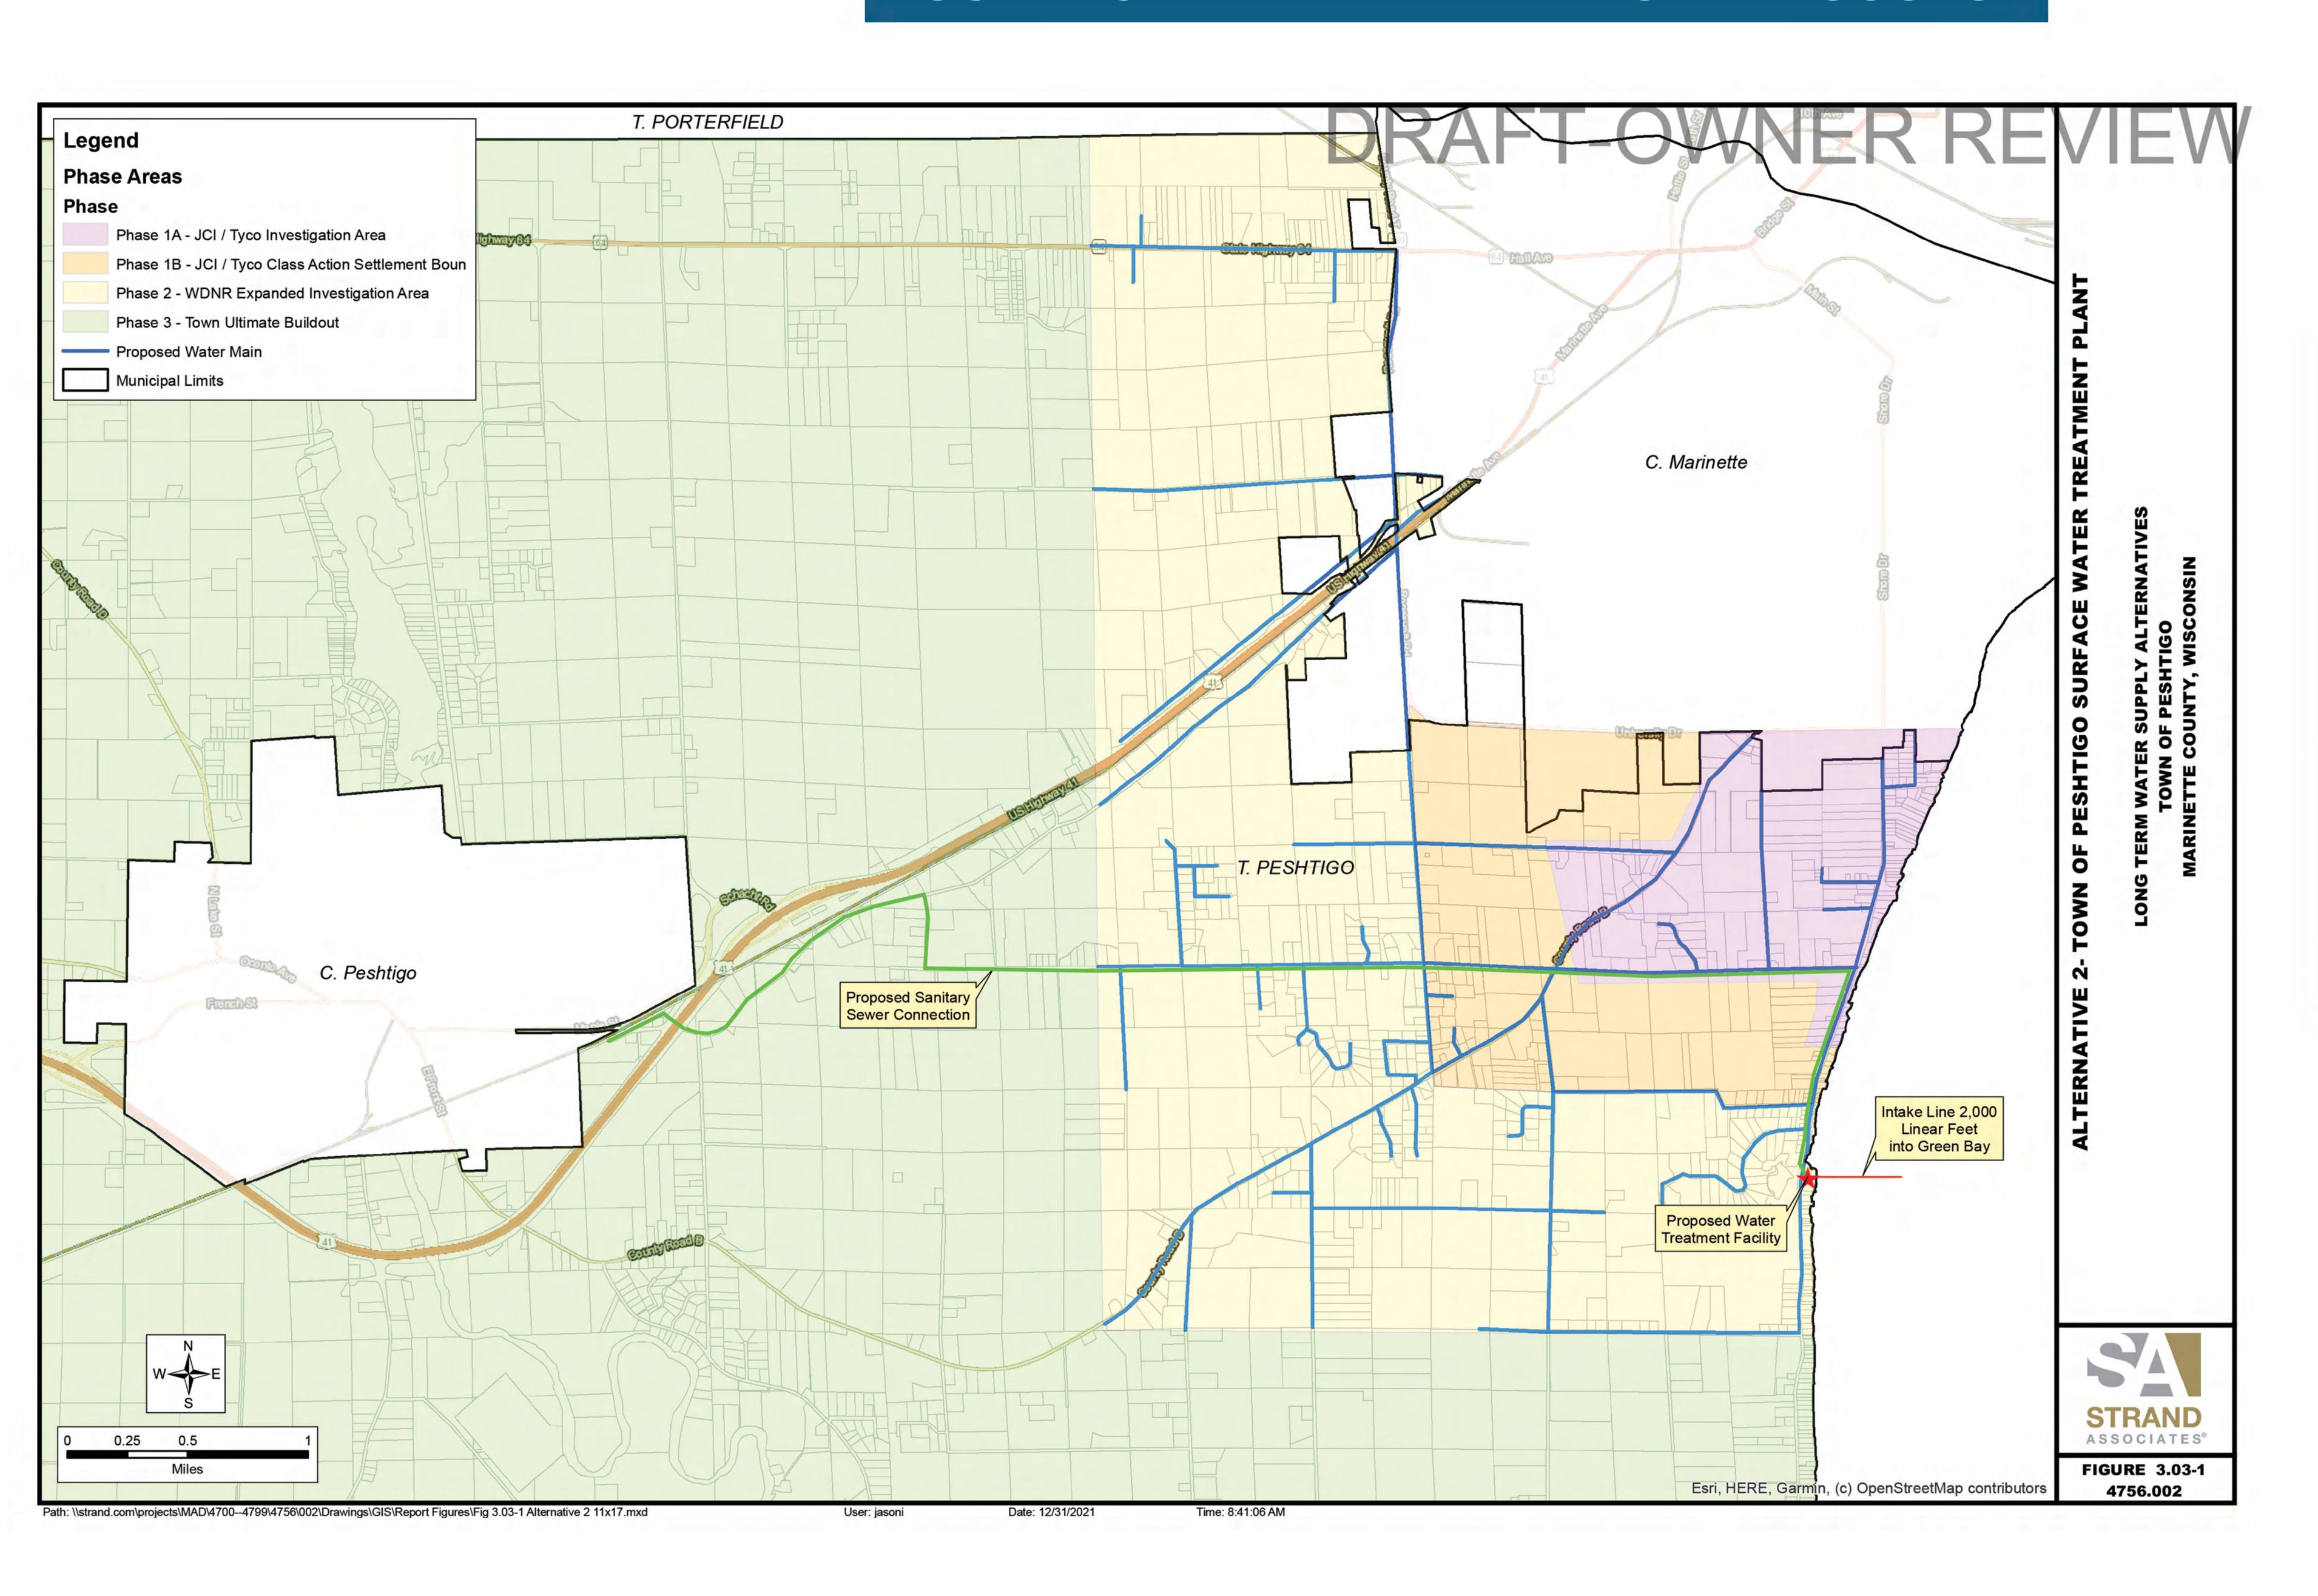

## SURFACE WATER DRAWING AND COSTS

SURFACE WATER
SOURCED FROM
BAY OF GREEN BAY

#### CAPITAL COSTS

1A) JCI STUDY AREA

Infrastructure - \$35,075,000 Operational - \$391,000 / Year

1B) SETTLEMENT AREA

Infrastructure - \$45,889,000 Operational - \$427,000 / Year

2) DNR EXPANDED SITE INVESTIGATION AREA

Infrastructure - \$91,424,000 Operational - \$587,000 / Year