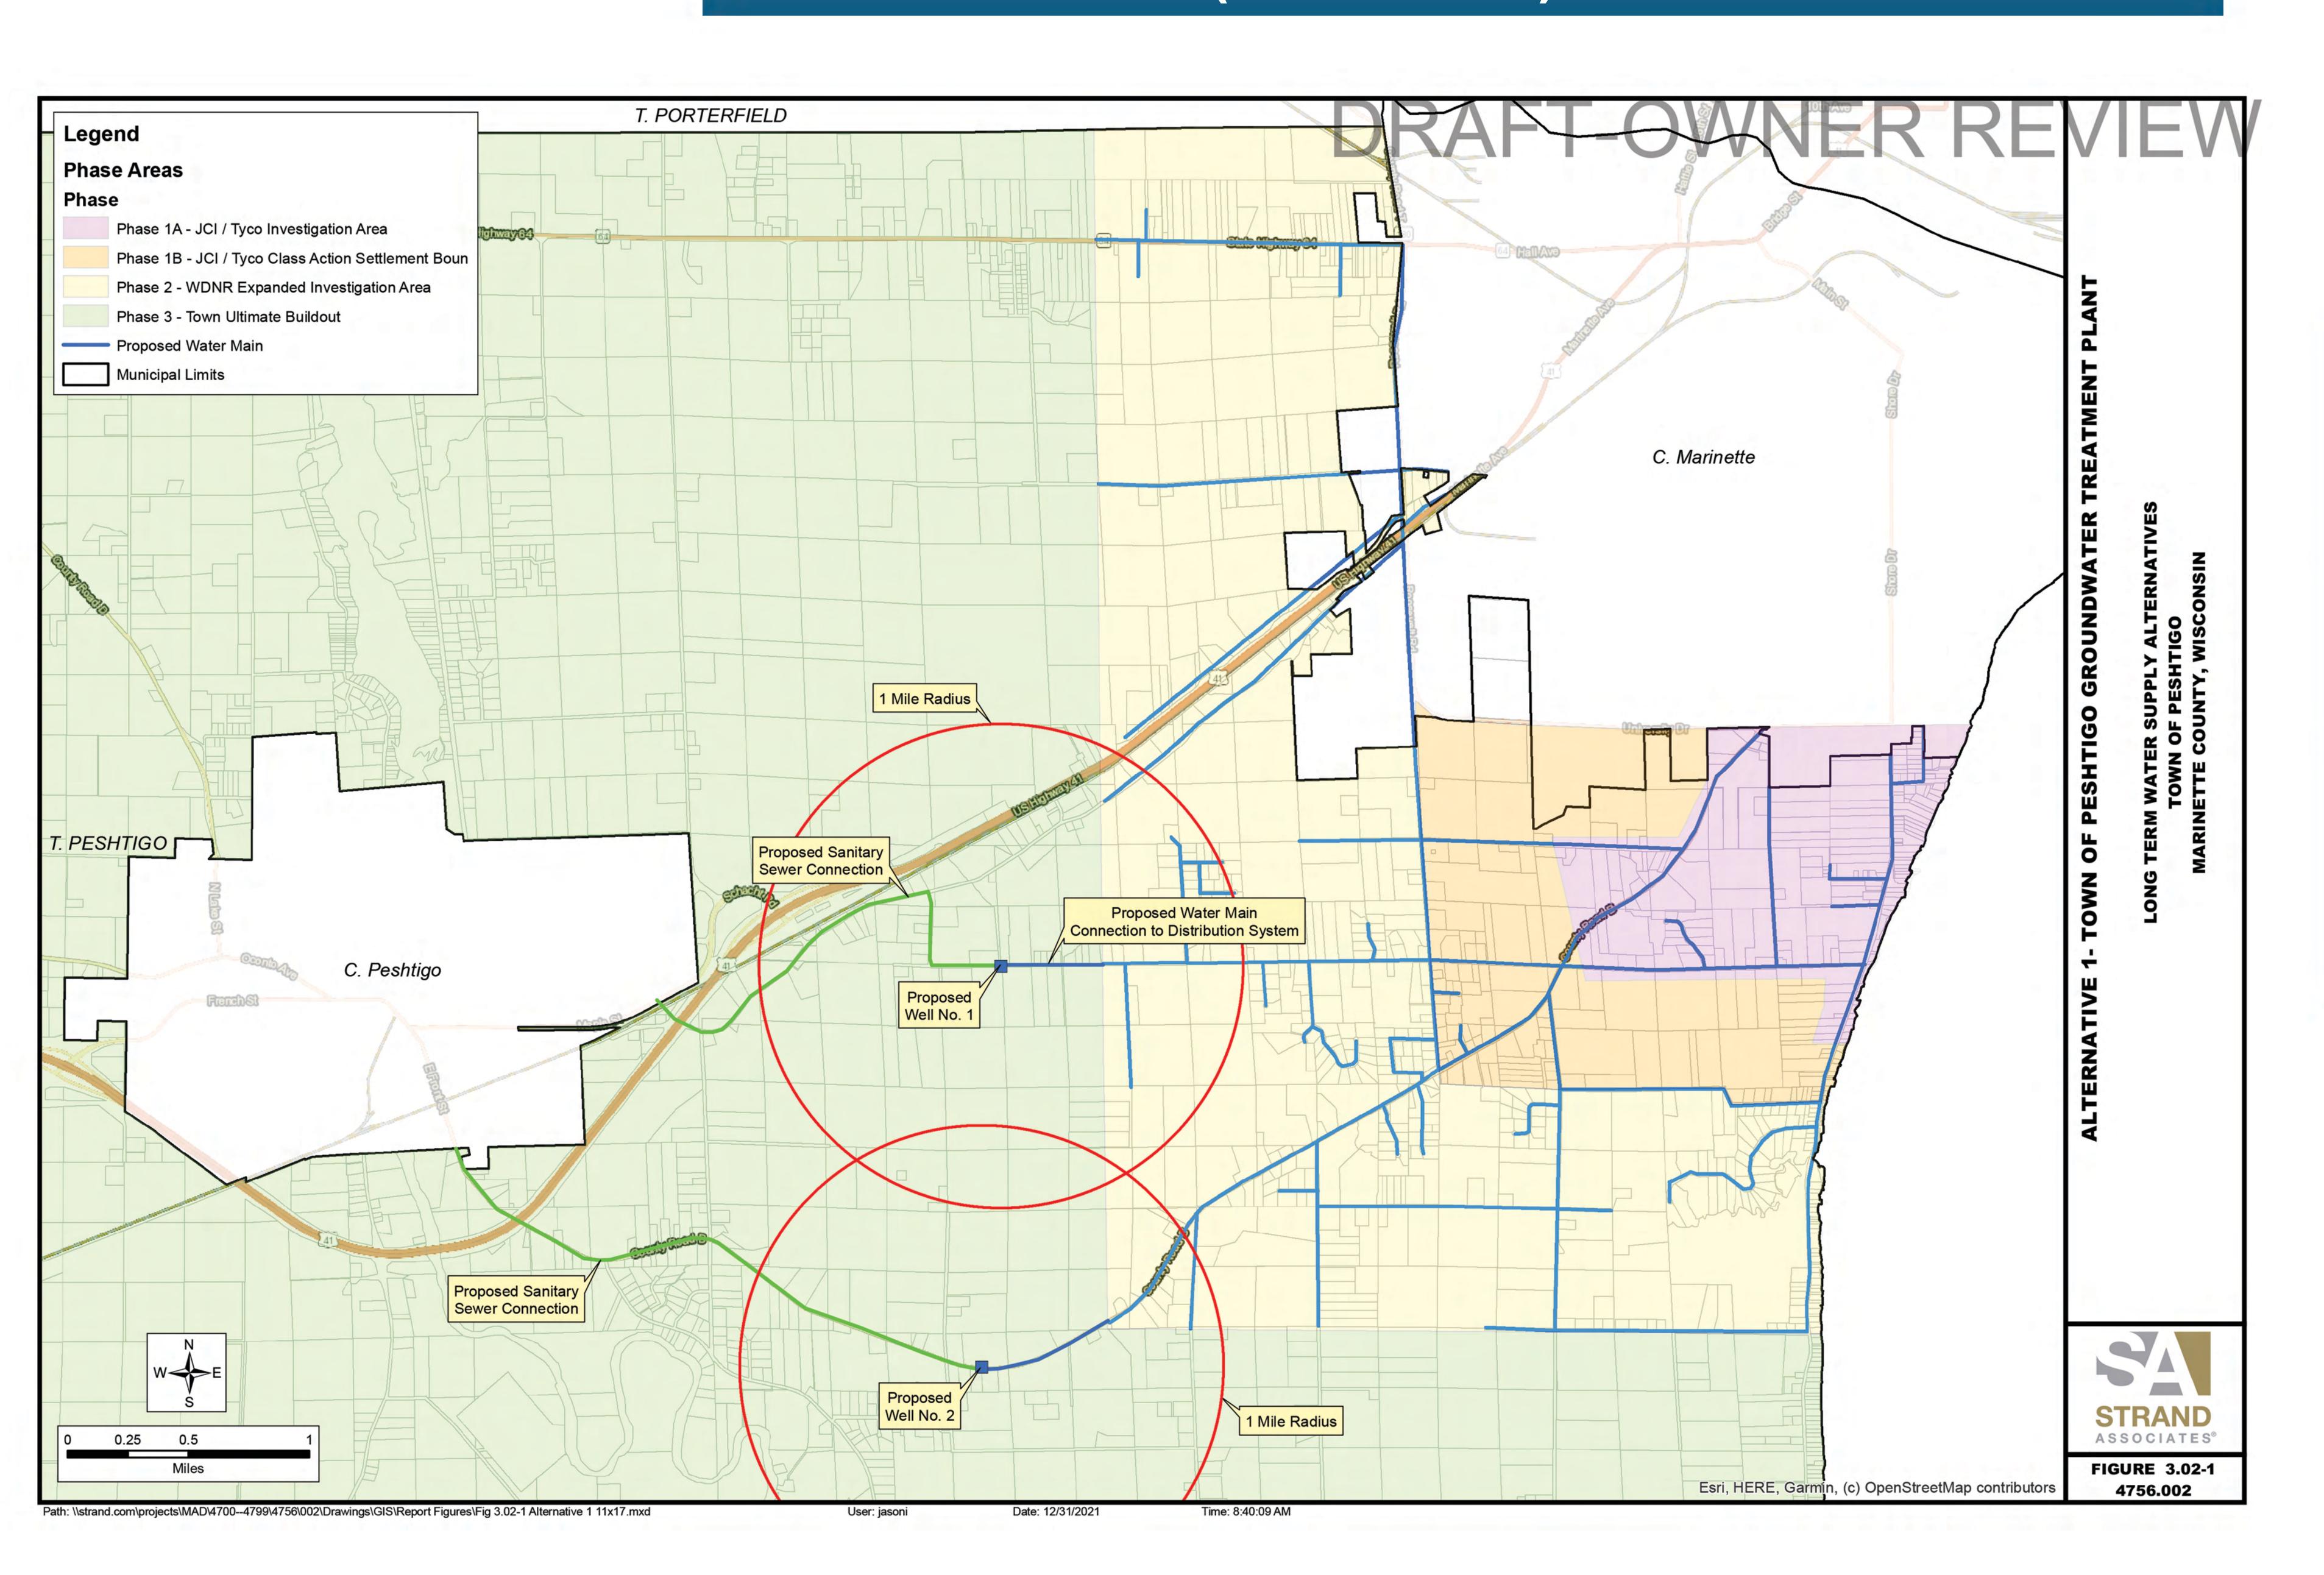

## GROUNDWATER (DEEP WELL) DRAWING AND COSTS

DEEP WELL
OUTSIDE OF
PLUME

### CAPITAL COSTS

1A) JCI STUDY AREA

Infrastructure - \$30,994,000 Operational - \$326,000 / Year

1B) SETTLEMENT AREA

Infrastructure - \$41,808,000 Operational - \$358,000 / Year

2) DNR EXPANDED SITE INVESTIGATION AREA

Infrastructure - \$87,343,000 Operational - \$491,000 / Year