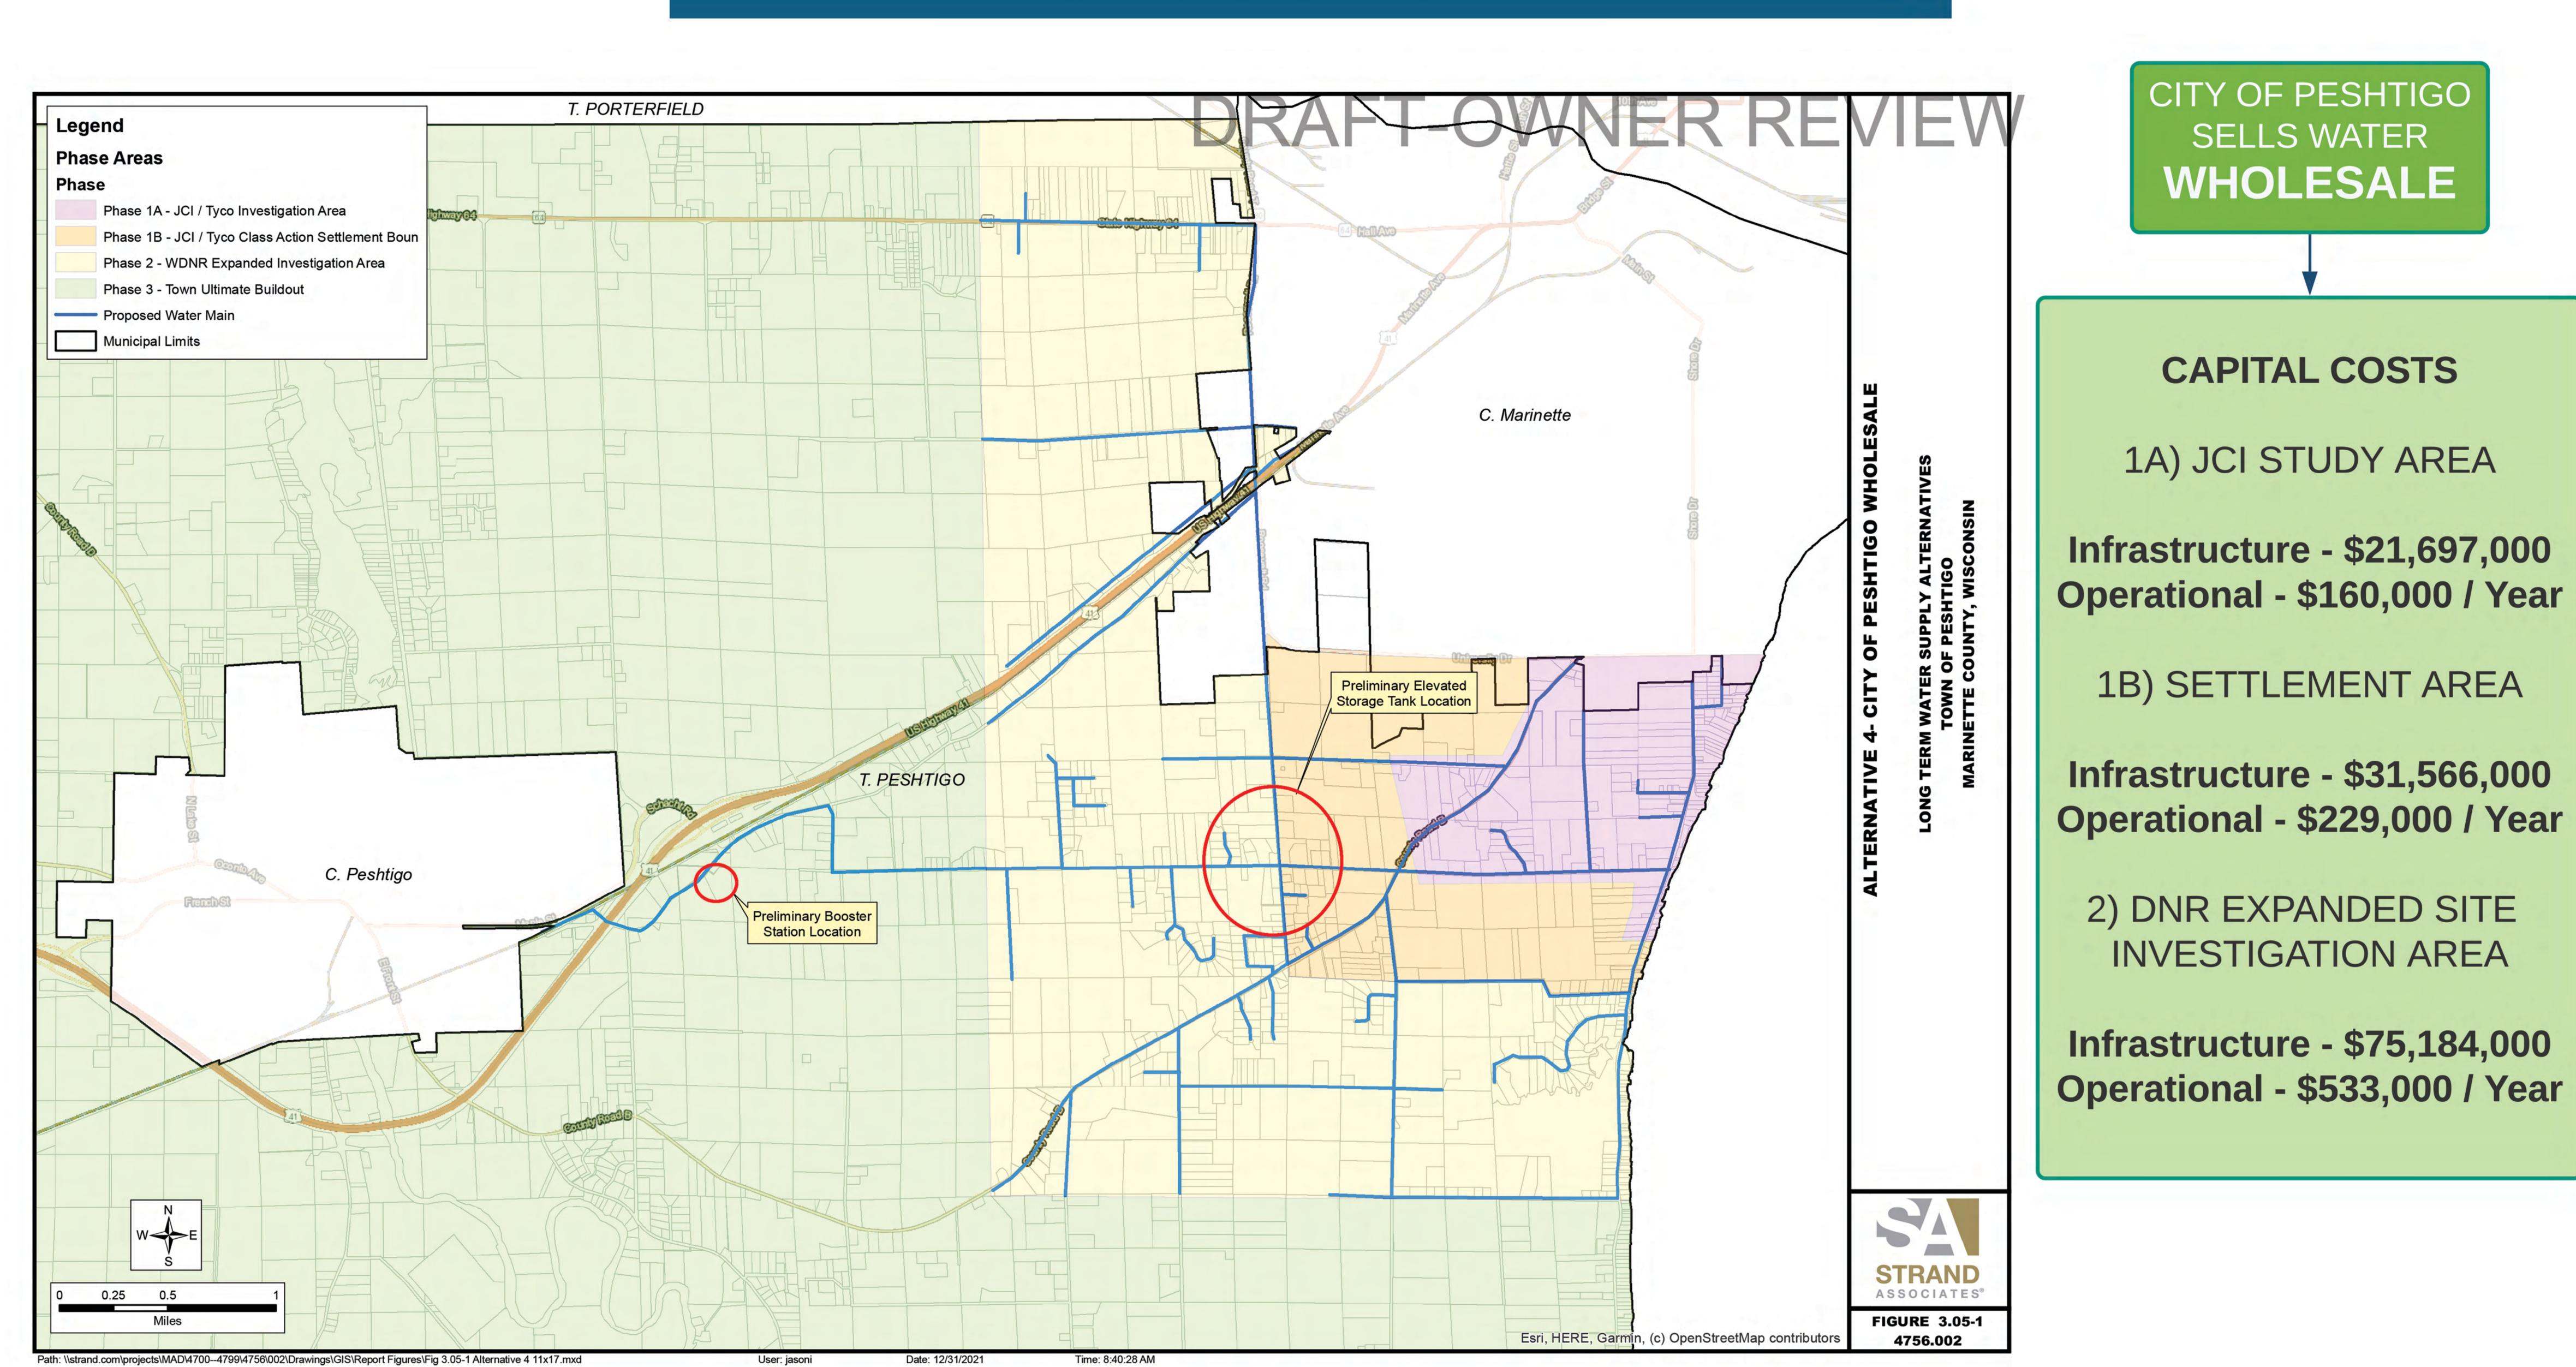

## Town of Peshigo WISCONSIN

## MUNICIPAL RETAIL DRAWINGS AND COSTS



Time: 8:40:44 AM

Date: 12/31/2021

User: jasoni

Path: \\strand.com\projects\MAD\4700--4799\4756\002\Drawings\GIS\Report Figures\Fig 3.04-1 Alternative 3 11x17.mxd

CITY OF PESHTIGO

1A) JCI STUDY AREA

Infrastructure - \$21,697,000 Operational - \$146,000 / Year

1B) SETTLEMENT AREA

Infrastructure - \$31,566,000 Operational - \$210,000 / Year

2) DNR EXPANDED SITE INVESTIGATION AREA

Infrastructure - \$75,184,000 Operational - \$486,000 / Year

# Town of Peshigo wisconsin

### MUNICIPAL WHOLESALE DRAWINGS AND COSTS



# Town of Peshigo wisconsin

## GROUNDWATER (DEEP WELL) DRAWING AND COSTS



DEEP WELL
OUTSIDE OF
PLUME

### CAPITAL COSTS

1A) JCI STUDY AREA

Infrastructure - \$30,994,000 Operational - \$326,000 / Year

1B) SETTLEMENT AREA

Infrastructure - \$41,808,000 Operational - \$358,000 / Year

2) DNR EXPANDED SITE INVESTIGATION AREA

Infrastructure - \$87,343,000 Operational - \$491,000 / Year

# Town of Peshigo wisconsin

## SURFACE WATER DRAWING AND COSTS



SURFACE WATER
SOURCED FROM
BAY OF GREEN BAY

#### CAPITAL COSTS

1A) JCI STUDY AREA

Infrastructure - \$35,075,000 Operational - \$391,000 / Year

1B) SETTLEMENT AREA

Infrastructure - \$45,889,000 Operational - \$427,000 / Year

2) DNR EXPANDED SITE INVESTIGATION AREA

Infrastructure - \$91,424,000 Operational - \$587,000 / Year